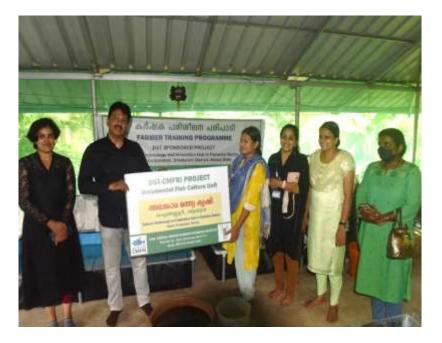

## Transgenders **Miya Sivaram & Saksha Thani** in South Malippuram: **Ornamental Fish**

- Ornamental Fish culture
- South Malippuram of Vypeen in Ernakulam
- SAF Kerala State
- Pet Shop business in Malappuram : subsidiary venture
- DST Project on STI Hub being undergone
- Identified beneficiaries in next financial year

## Trans Couple Rithwik & Thripthi: Ornamental fish culture unit: Kadungalloor, Aluva

- Struggling stories of discrimination
- Trans male married to Trans female
- Recognitions : Celebrities : News Coverage
- DST Project on STI Hub in CMFRI: Ornamental Fish Culture Enterprise