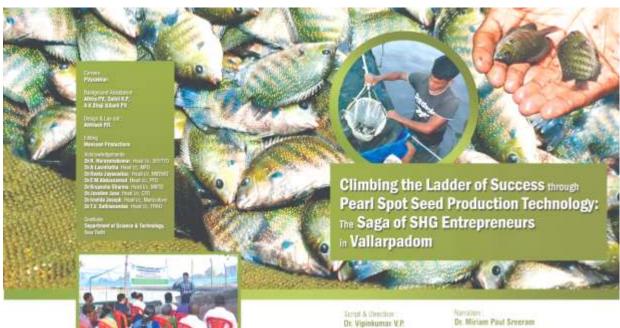

**Total: 10 interventions, 10 SHGs** 

102 SC beneficiaries

- (1) Seabass Cage farming in Edavanakkad: 10 beneficiaries: Cage 4 x 4 m: Bumper harvest of 1 to 1.5 kg, BC ratio of 2.5: 1 with Yield 600 kg.
- (2) Pearlspot Seed Production Unit: Vallarpadam: 12 beneficiaries in pond of 2 acres & pearl spot seed is being sold @ Rs 11/50
- (3) Fish Fertilizer Unit: Cherai : 10 beneficiaries: first unit of production of 300 kg Fishliser marketed through ATIC-KVK sales counter @ Rs 70 /- per kg.