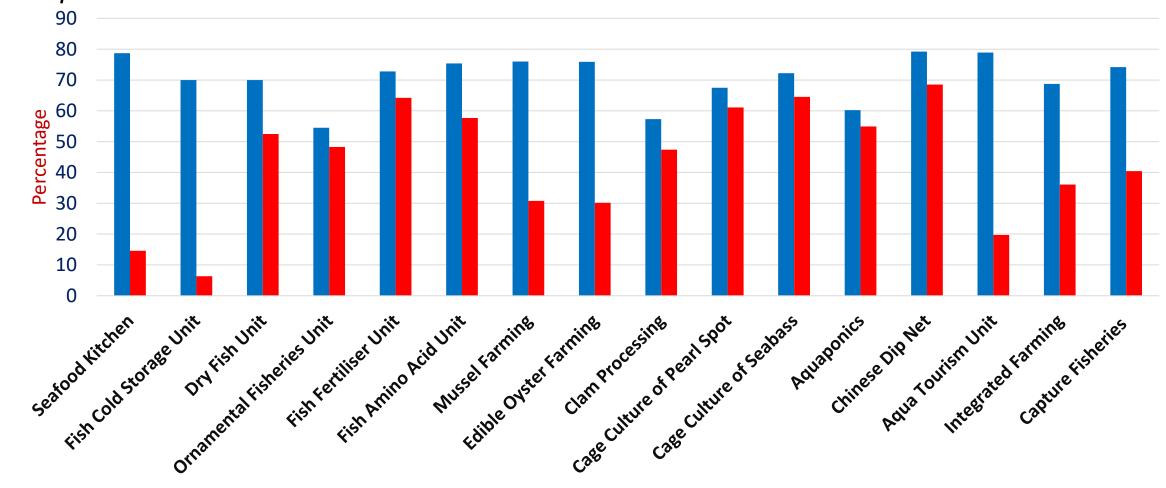

#### Preference of Microenterprises for Transgender Stakeholders

 Assessed the Impact of covid 19 pandemic on SHGs & micro enterprises: Interviewed members of SHGs & assessed the present stage of impact of covid 19 pandemic in terms of reduction in quantum of output. The enterprises on food products were not much affected in the pandemic.