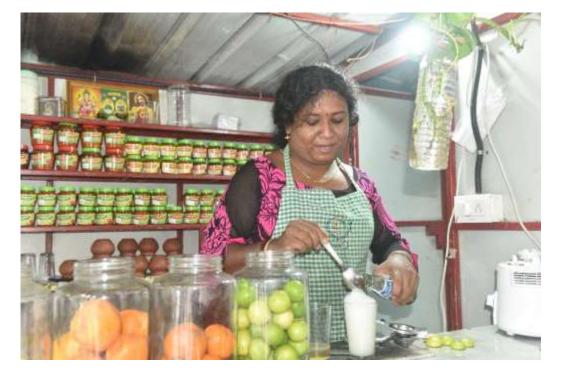

#### 'Punarjani' in Mankavu in Kozhikkode run by transgender Sisily George

- Value added Fish Products
   Unit
- Fish Pickles
- FSSAI standard certification
- STI Hub Project being run
- 1.23 Lakhs budget
- A mobilised SHG