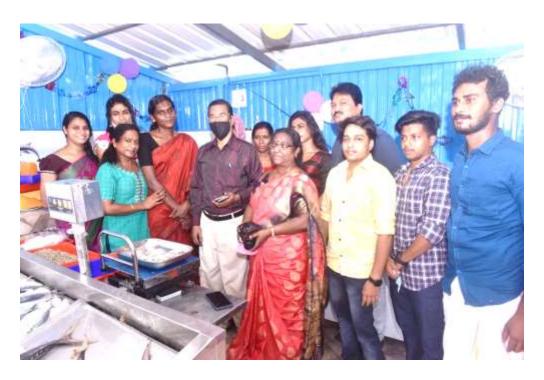

## Aditi Achut: Fish vending Unit: Vennala

- CMFRI Project under SCSP Scheme: Budget of 5.25 lakhs
- LLB holder
- Aspired a
   Modernised Fish
   Vending Unit at
   Vennala Market,
   Ernakulam

- Harishree Ashokan & Moly Kannmali inaugurated
- Deep Freezer, Fish Display table with cooler, Billing Machine, Weighing Balance
- Live fish farmed in cage fish farms & biofloc units
- Covid pandemic : Set back

First Transgender beneficiary Aditi CMFRI helps TG person Achut established Fish vending unit in Vennala sponsored by CMFRI in the **SCSP Scheme** with a total budget of 5.25 lakhs.