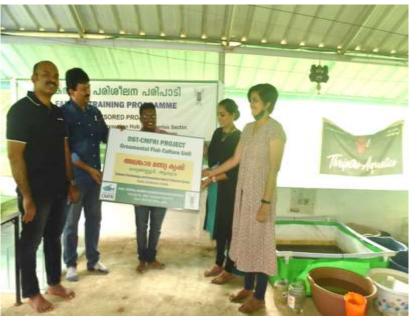

## Transgenders **Miya Sivaram & Saksha Thani** in South Malippuram: **Ornamental Fish**

- Ornamental Fish culture
- South Malippuram of Vypeen in Ernakulam
- SAF Kerala State
- Pet Shop business in Malappuram : subsidiary venture
- DST Project on STI Hub being undergone
- Identified beneficiaries in next financial year

## Trans Couple Rithwik & Thripthi: Ornamental fish culture unit: Kadungalloor, Aluva

- Struggling stories of discrimination
- Trans male married to Trans female
- Recognitions : Celebrities : News Coverage
- DST Project on STI Hub in CMFRI: Ornamental Fish Culture Enterprise