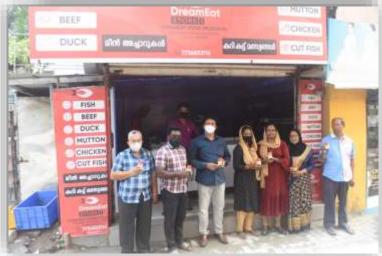

## Aditi Achut: Fish vending Unit: Vennala

- CMFRI Project under SCSP Scheme: Budget of 5.25 lakhs
- LLB holder
- Aspired a
   Modernised Fish
   Vending Unit at
   Vennala Market,
   Ernakulam

- Harishree Ashokan & Moly Kannmali inaugurated
- Deep Freezer, Fish Display table with cooler, Billing Machine, Weighing Balance
- Live fish farmed in cage fish farms & biofloc units
- Covid pandemic : Set back

First Transgender beneficiary Aditi CMFRI helps TG person Achut established Fish vending unit in Vennala sponsored by CMFRI in the **SCSP Scheme** with a total budget of 5.25 lakhs.