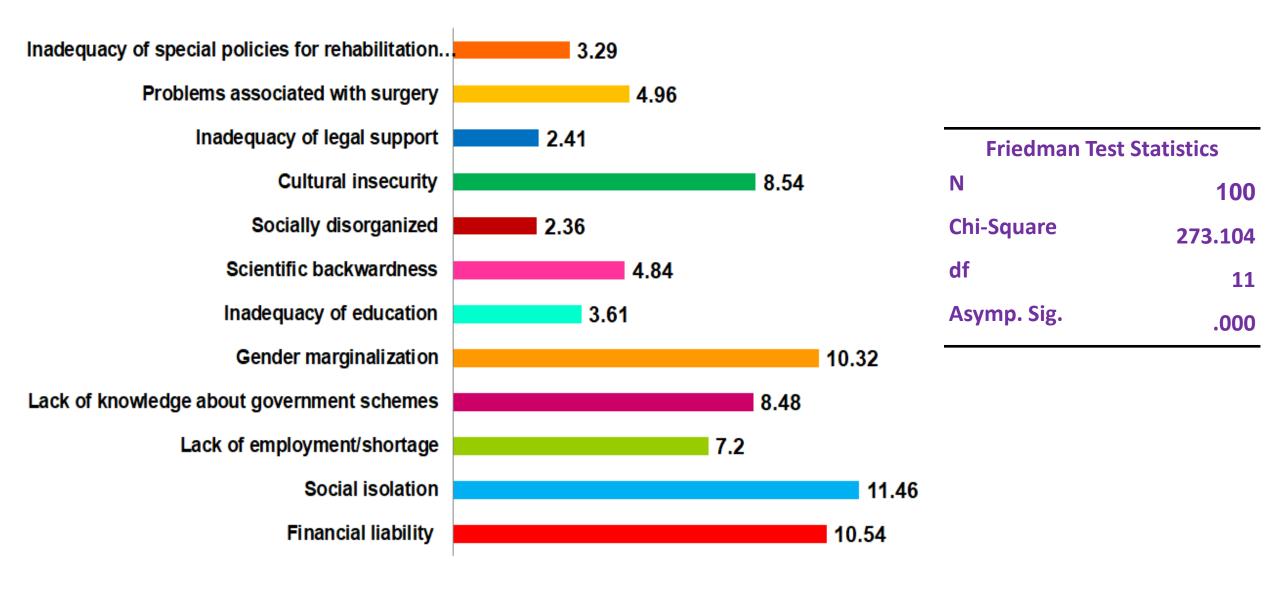

ുക |  |  |

#### Results.....

#### Data base on Transgenders:

- Base line data from 100 transgender people (48 trans women, 45 trans-men & 7 not willing to reveal) & their preference on fishery based startups assessed, constraints ranked & case studies elucidated with video documentation.
- Developed linkage with external funding agencies for implementing the microenterprises: Fish vending unit, Ornamental fish culture, Value added fish products etc. for SC transgender





#### Distribution of Respondents based on gender identity





#### Distribution of Respondents based on educational qualification





#### **Distribution of Respondents based on religion**





#### **Distribution of Respondents based on housing facilities**





### Constraint analysis of Transgender Stakeholders



#### Preference of Microenterprises for Transgender Stakeholders



 Assessed the Impact of covid 19 pandemic on SHGs & micro enterprises: Interviewed members of SHGs & assessed the present stage of impact of covid 19 pandemic in terms of reduction in quantum of output. The enterprises on food products were not much affected in the pandemic.



Present Level of Performance (Covid phase)

**■ Level of performance (Pre Covid phase)** 

Sahayatrika, a voluntary organization for LGBTQ+





- Thrissur- shifted to Kochi
- Meaning= Women fellow travellers
- Canadian immigrant : Deepa Vasudevan.
- Collaborates on LGBTQ+ public awareness building programs.
- Formed in the backdrop of rising lesbian suicide rates in Kerala

- Started in association with a mental health organization, FIRM, in 2002