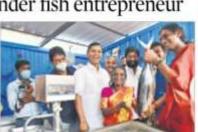

#### Adhidhi Achyuth becomes India's first transgender fish entrepreneur

ADHIDHI ACHYUTH, a native of Vennala in Kochi, has become the first trans person in the country to venture into the fisheries sector as an

turn fish entreprenuer

viding training to become small-scale entrepreneurs the future by giving them units and captured marine in cage fish farming to the proper technical guidan fishes will be available at people belonging to the SC ce," said A Gopalakrish the fish stall which was in- communities across the co-nan, director, CMFRI