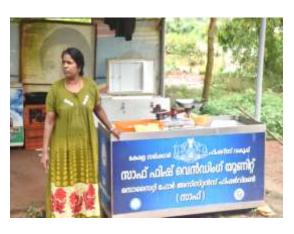

#### 'Punarjani' in Mankavu in Kozhikkode run by transgender Sisily George

- Value added Fish Products
   Unit
- Fish Pickles
- FSSAI standard certification
- STI Hub Project being run
- 1.23 Lakhs budget
- A mobilised SHG