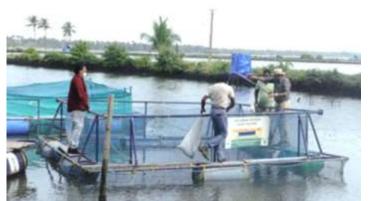

## Trans Couple Rithwik & Thripthi: Ornamental fish culture unit: Kadungalloor, Aluva

- Struggling stories of discrimination
- Trans male married to Trans female
- Recognitions : Celebrities : News Coverage
- DST Project on STI Hub in CMFRI: Ornamental Fish Culture Enterprise

- Fear of failure of Entrepreneurship
- Stage by stage interventions
- Critical InputsSupplied
- Glass tanks
- Fingerlings
- Fully fledged venture : supply on demand
- 1.15 lakhs