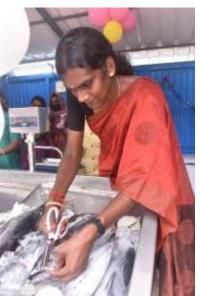

## Aditi Achut: Fish vending Unit: Vennala

- CMFRI Project under SCSP Scheme: Budget of 5.25 lakhs
- LLB holder
- Aspired a
   Modernised Fish
   Vending Unit at
   Vennala Market,
   Ernakulam

- Harishree Ashokan & Moly Kannmali inaugurated
- Deep Freezer, Fish Display table with cooler, Billing Machine, Weighing Balance
- Live fish farmed in cage fish farms & biofloc units
- Covid pandemic : Set back

First Transgender beneficiary Aditi CMFRI helps TG person Achut established Fish vending unit in Vennala sponsored by CMFRI in the **SCSP Scheme** with a total budget of 5.25 lakhs.