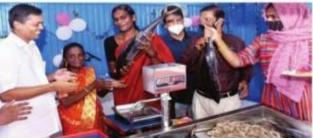

## Aditi Achut: Fish vending Unit: Vennala

- CMFRI Project under SCSP Scheme: Budget of 5.25 lakhs
- LLB holder
- Aspired a
   Modernised Fish
   Vending Unit at
   Vennala Market,
   Ernakulam

- Harishree Ashokan & Moly Kannmali inaugurated
- Deep Freezer, Fish Display table with cooler, Billing Machine, Weighing Balance
- Live fish farmed in cage fish farms & biofloc units
- Covid pandemic : Set back

First Transgender beneficiary Aditi CMFRI helps TG person Achut established Fish vending unit in Vennala sponsored by CMFRI in the **SCSP Scheme** with a total budget of 5.25 lakhs.

Adhidhi opened her modernised fish vending stall at Vennala market on Monday The stall was inaugurated by actors Harisree Ashokan and Molly Kannamally

For Adhidhi, the stigma at-

Clipped from The New Indian Express Kochi

Live fishes farmed in cage fish farms and biofloc

TRAILBLAZER: Actor Molly Kannamally inaugurates the fish stall Adhidhi Achyuth (second from left) at Vennala on Mooday

augurated by eine artists smtry," said K Madbu, cha Haristee Ashokan and Molly Kannamally. Apart from direct sale, home delivery service of the scheme to of cleaned and sealed packets of fishes will be available for pre-booked custo-