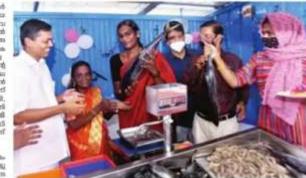

## Aditi Achut: Fish vending Unit: Vennala

- CMFRI Project under SCSP Scheme: Budget of 5.25 lakhs
- LLB holder
- Aspired a
   Modernised Fish
   Vending Unit at
   Vennala Market,
   Ernakulam

- Harishree Ashokan & Moly Kannmali inaugurated
- Deep Freezer, Fish Display table with cooler, Billing Machine, Weighing Balance
- Live fish farmed in cage fish farms & biofloc units
- Covid pandemic : Set back

First Transgender beneficiary Aditi CMFRI helps TG person Achut established Fish vending unit in Vennala sponsored by CMFRI in the **SCSP Scheme** with a total budget of 5.25 lakhs.

Adhidhi opened her modernised fish vending stall at Vennala market on Monday The stall was inaugurated by actors Harisree Ashokan and Molly Kannamally

For Adhidhi, the stigma at-

Clipped from The New Indian Express Kochi

Live fishes farmed in cage fish farms and biofloc

TRAILBLAZER: Actor Molly Kannamally inaugurates the fish stall Adhidhi Achyuth (second from left) at Vennala on Mooday

augurated by eine artists smtry," said K Madbu, cha Haristee Ashokan and Molly Kannamally. Apart from direct sale, home delivery service of the scheme to of cleaned and sealed packets of fishes will be available for pre-booked custo-