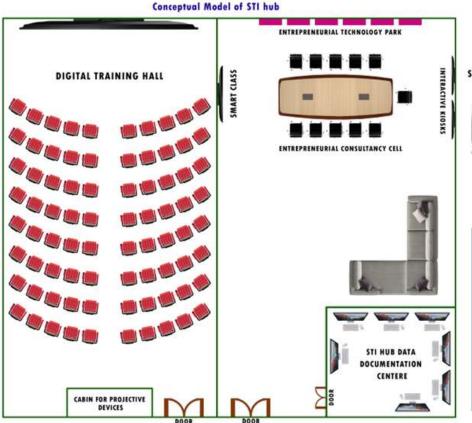

# STI Hub in Fisheries Sector, Kochi, Kerala

- DST Funded Project of 3.2 crores
- 84 interventions: 3 years:

Cage culture unit: 12

Pearl Spot Seed Production Unit: 5

Value added fish producing unit: 12

Fish Fertilizer Unit: 2

#### Interventions.....

Clam Processing Unit: 5

Mussel Culture Unit: 5

Oyster Culture unit: 5

Dry fish unit: 2

Integrated fish farming: 8

Fish culture unit: 10

Ornamental fish culture unit: 10

Fish vending unit: 8

3rd gender stakeholders also will have a definite role