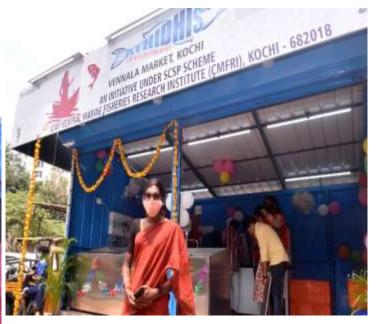

## Aditi Achut: Fish vending Unit: Vennala

- CMFRI Project under SCSP Scheme: Budget of 5.25 lakhs
- LLB holder
- Aspired a
   Modernised Fish
   Vending Unit at
   Vennala Market,
   Ernakulam

- Harishree Ashokan & Moly Kannmali inaugurated
- Deep Freezer, Fish Display table with cooler, Billing Machine, Weighing Balance
- Live fish farmed in cage fish farms & biofloc units
- Covid pandemic : Set back

First Transgender beneficiary Aditi CMFRI helps TG person Achut established Fish vending unit in Vennala sponsored by CMFRI in the **SCSP Scheme** with a total budget of 5.25 lakhs.

Adhidhi opened her modernised fish vending stall at Vennala market on Monday The stall was inaugurated by actors Harisree Ashokan and Molly Kannamally

For Adhidhi, the stigma at-

Clipped from The New Indian Express Kochi