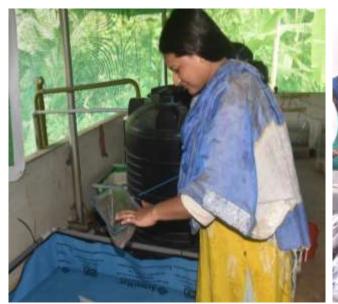

## Aditi Achut: Fish vending Unit: Vennala

- CMFRI Project under SCSP Scheme: Budget of 5.25 lakhs
- LLB holder
- Aspired a
   Modernised Fish
   Vending Unit at
   Vennala Market,
   Ernakulam

- Harishree Ashokan & Moly Kannmali inaugurated
- Deep Freezer, Fish Display table with cooler, Billing Machine, Weighing Balance
- Live fish farmed in cage fish farms & biofloc units
- Covid pandemic : Set back

First Transgender beneficiary Aditi CMFRI helps TG person Achut established Fish vending unit in Vennala sponsored by CMFRI in the **SCSP Scheme** with a total budget of 5.25 lakhs.