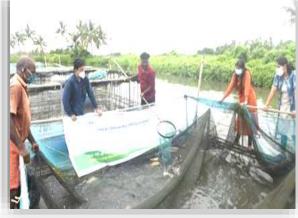

## Transgenders **Miya Sivaram & Saksha Thani** in South Malippuram: **Ornamental Fish**

- Ornamental Fish culture
- South Malippuram of Vypeen in Ernakulam
- SAF Kerala State
- Pet Shop business in Malappuram : subsidiary venture
- DST Project on STI Hub being undergone
- Identified beneficiaries in next financial year

## Trans Couple Rithwik & Thripthi: Ornamental fish culture unit: Kadungalloor, Aluva

- Struggling stories of discrimination
- Trans male married to Trans female
- Recognitions : Celebrities : News Coverage
- DST Project on STI Hub in CMFRI: Ornamental Fish Culture Enterprise