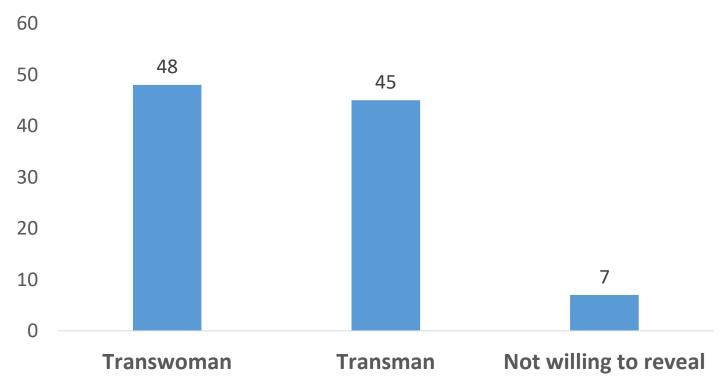

#### Data base on Transgenders:

- Base line data from 100 transgender people (48 trans women, 45 trans-men & 7 not willing to reveal) & their preference on fishery based startups assessed, constraints ranked & case studies elucidated with video documentation.
- Developed linkage with external funding agencies for implementing the microenterprises: Fish vending unit, Ornamental fish culture, Value added fish products etc. for SC transgender

#### Distribution of Respondents based on gender identity