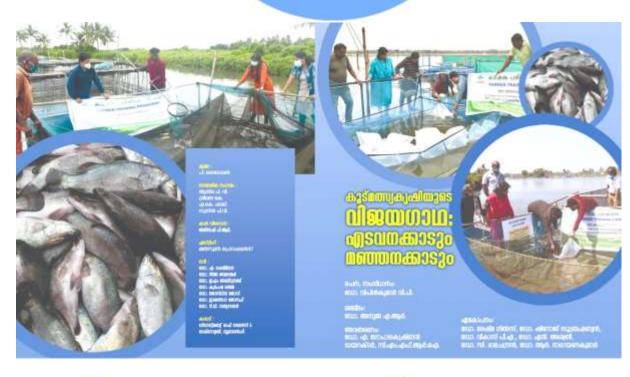

**Total: 10 interventions, 10 SHGs** 

102 SC beneficiaries

- (1) Seabass Cage farming in Edavanakkad: 10 beneficiaries: Cage 4 x 4 m: Bumper harvest of 1 to 1.5 kg, BC ratio of 2.5: 1 with Yield 600 kg.
- (2) Pearlspot Seed Production Unit: Vallarpadam: 12 beneficiaries in pond of 2 acres & pearl spot seed is being sold @ Rs 11/50
- (3) Fish Fertilizer Unit: Cherai : 10 beneficiaries: first unit of production of 300 kg Fishliser marketed through ATIC-KVK sales counter @ Rs 70 /- per kg.

- (4) Cage Culture Unit: Manjanakkad: 10 beneficiaries 20 ft X 15 ft. sea bass & pearl spot
- **(5) Cage Culture Unit**: Manjanakkad: 15 ft X 15 ft sea bass & pearl spot: 10 beneficiaries. Solar spot lights, additional Seeds distributed.
- (6) Value added fish producing unit: Puthuvaypu: 10 beneficiaries: Fish pickles & Dry fish products branding & marketing being done.
- (7) Pearl Spot Seed production unit: Karumaloor: 60 cents, 10 beneficiaries: pearl spot seed is being sold @ Rs 11/50

- (8)Cage culture unit : 20 x 15 ft : 400 sea bass juveniles & 500 pearl spot seeds SHG of 10 members in Veeranpuzha kayal of Palliyakkal in Ezhikkara
- (9) Value added fish product Unit Arakkathazhath of Arakkunnam & Thegathara: SHGs of 10 each beneficiaries on fish value addition The branding and marketing aspects of the dry & value added fish products done systematically.

• (10) Pearl Spot Seed production unit: Thegathara: 60 cents, 10 beneficiaries: Success Cases

Indian Council of Agricultural Research Central Marine Fisheries Research Institute Department of Agricultural Research and Education, Great of High Backland Mill, Consumerating Marinet Series (Association)