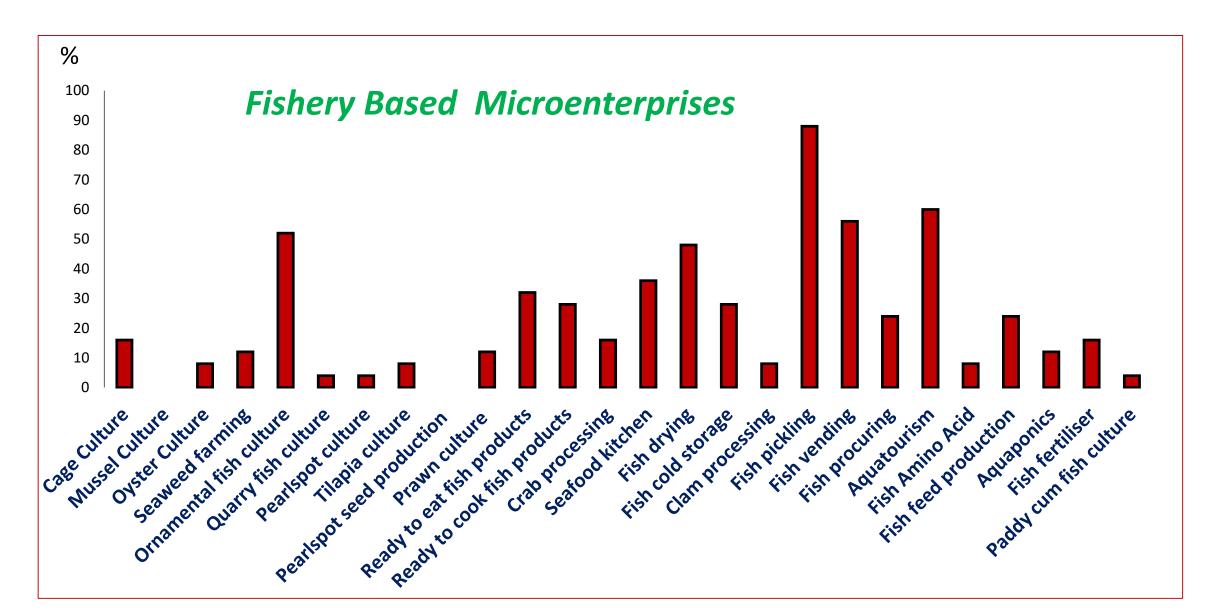

#### Preference of Microenterprises for Transgender Stakeholders

 Assessed the Impact of covid 19 pandemic on SHGs & micro enterprises: Interviewed members of SHGs & assessed the present stage of impact of covid 19 pandemic in terms of reduction in quantum of output. The enterprises on food products were not much affected in the pandemic.